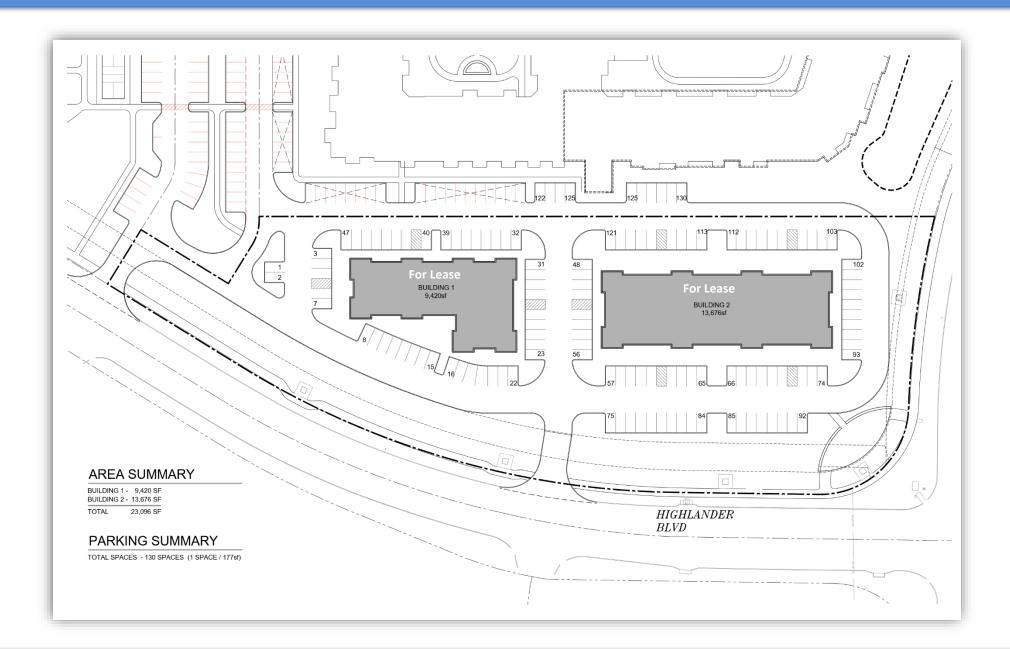

Great Visibility/Accessibility Hard corner of Highlander Blvd & Center Street with easy access to Interstate 20, Hwy 360
- Capture South Arlington/Mansfield areas
- Located in the region's primary east-west thoroughfare that sees more than 176,000 VPD
- Densely populated area with over 355,000 within 5 miles and Avg HH incomes over \$81,000



#### **DEVELOPMENT SUMMARY**

Use: Retail, Medical, Professional Office

Lease Space: 1,500 - 23,000+ SF

Building Size: 23,000 SF

Offering Structure: Building For Lease \ Sale

**Pad Sites Available** 

Lot Size: 3 acres, part of a 24 acre mixed

use development

Zoning Future "Neighborhood Commercial

Ε"

Frontage Highlander Blvd / Center Street



# **AERIAL**





# **GOOGLE EARTH PERSPECTIVE**





#### **AREA MAP**



# PRELIMINARY SITE PLAN



## PRELIMINARY MASTER SITE PLAN



# **ELEVATION**





# **DEMOGRAPHICS — SUMMARY REPORT**

|                                    | 043444   1 81                      |        | TV 70044   |            |          |        |
|------------------------------------|------------------------------------|--------|------------|------------|----------|--------|
|                                    | 01 W Arbrook Blvo<br>Total Availab |        | , TX /6014 |            |          |        |
| Building Type: Land Class: -       | % Lease                            |        |            |            |          | MP     |
| RBA: -                             | Rent/SF/                           |        | 10/6       | como li    |          | A DEL  |
| Typical Floor: -                   | Kelli/SF/