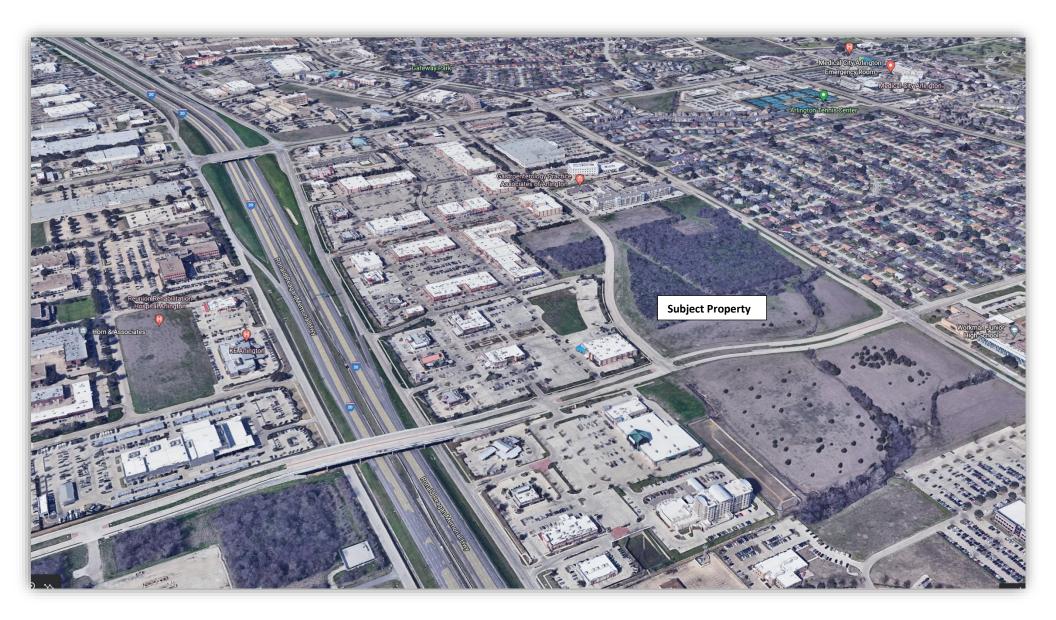

hor, fast food, medical and professional office
- Great Visibility/Accessibility Hard corner of Highlander Blvd & Center Street with easy access to Interstate 20, Hwy 360
- Capture South Arlington/Mansfield areas
- Located in the region's primary east-west thoroughfare that sees more than 176,000 VPD
- Densely populated area with over 355,000 within 5 miles and Avg HH incomes over \$81,000



#### **DEVELOPMENT SUMMARY**

Use: Retail, Medical, Professional Office

Lease Space: 1,500 - 23,000+ SF

Building Size: 23,000 SF

Offering Structure: Building For Lease \ Sale

**Pad Sites Available** 

Lot Size: 3 acres, part of a 24 acre mixed

use development

Zoning Future "Neighborhood Commercial

Ε"

Frontage Highlander Blvd / Center Street



# **AERIAL**





# **GOOGLE EARTH PERSPECTIVE**





#### **AREA MAP**



# PRELIMINARY SITE PLAN



## PRELIMINARY MASTER SITE PLAN



# **ELEVATION**





# **DEMOGRAPHICS — SUMMARY REPORT**

|                                    | 043444   1 81                      |        | TV 70044   |            |          |        |
|------------------------------------|------------------------------------|--------|------------|------------|----------|--------|
|                                    | 01 W Arbrook Blvo<br>Total Availab |        | , TX /6014 |            |          |        |
| Building Type: Land Class: -       | % Lease                            |        |            |            |          | MP     |
| RBA: -                             | Rent/SF/                           |        | 10/6       | como li    |          | A DEL  |