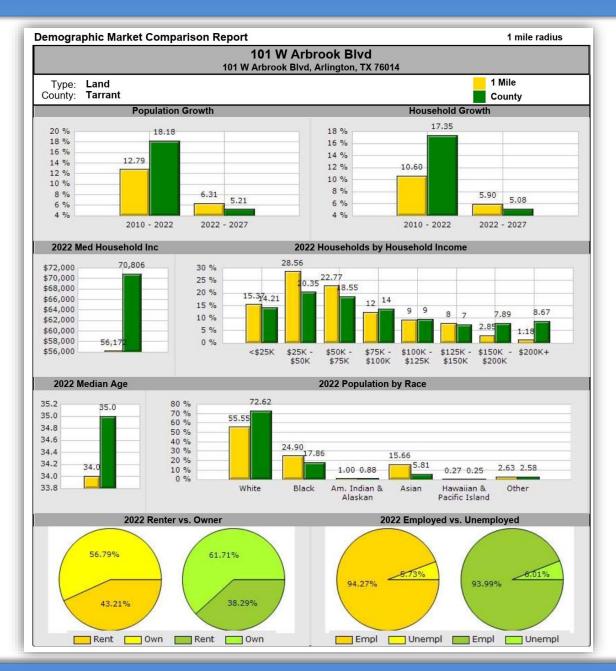

## **DEMOGRAPHICS — MARKET COMPARISON**

# **DEMOGRAPHICS — MARKET COMPARISON**

| emographic Market Comparison Report                           |          |          | 1 mile radius |        |  |
|---------------------------------------------------------------|----------|----------|---------------|--------|--|
| 101 W Arbrook Blvd<br>101 W Arbrook Blvd, Arlington, TX 76014 |          |          |               |        |  |
| Type: Land                                                    |          |          |               |        |  |
| County: Tarrant                                               |          |          |               |        |  |
| Population Growth                                             | 1 Mile   |          | County        |        |  |
| ·                                                             | 40.700/  |          | 40.400/       |        |  |
| Growth 2010 - 2022<br>Growth 2022 - 2027                      | 12.79%   |          | 18.18%        |        |  |
|                                                               | 6.31%    | 0.4.0707 | 5.21%         |        |  |
| Empl                                                          | 6,570    | 94.27%   | 1,050,228     | 93.999 |  |
| Unempl                                                        | 399      | 5.73%    | 67,112        | 6.019  |  |
| 022 Population by Race                                        | 13,720   |          | 2,132,014     |        |  |
| White                                                         | 7,621    | 55.55%   | 1,548,220     | 72.629 |  |
| Black                                                         | 3,416    | 24.90%   | 380,821       | 17.869 |  |
| Am. Indian & Alaskan                                          | 137      | 1.00%    | 18,796        | 0.889  |  |
| Asian                                                         | 2,148    | 15.66%   | 123,863       | 5.819  |  |
| Hawaiian & Pacific Island                                     | 37       | 0.27%    | 5,377         | 0.259  |  |
| Other                                                         | 361      | 2.63%    | 54,937        | 2.589  |  |
| Household Growth                                              |          |          |               |        |  |
| Growth 2010 - 2022                                            | 10.60%   |          | 17.35%        |        |  |
| Growth 2022 - 2027                                            | 5.90%    |          | 5.08%         |        |  |
| Renter Occupied                                               | 1,911    | 43.21%   | 294,734       | 38.299 |  |
| Owner Occupied                                                | 2,512    | 56.79%   | 475,057       | 61.719 |  |
| 2022 Households by Household Income                           | 4,423    |          | 769,791       |        |  |
| Income <\$25K                                                 | ,        | 45.070/  |               | 44.040 |  |
| Income \$25K - \$50K                                          | 680      | 15.37%   | 109,386       | 14.219 |  |
| Income \$50K - \$75K                                          | 1,263    | 28.56%   | 156,620       | 20.359 |  |
| Income \$75K - \$100K                                         | 1,007    | 22.77%   | 142,822       | 18.559 |  |
| ·                                                             | 539      | 12.19%   | 104,419       | 13.569 |  |
| Income \$100K - \$125K                                        | 405      | 9.16%    | 72,584        | 9.439  |  |
| Income \$125K - \$150K                                        | 351      | 7.94%    | 56,443        | 7.339  |  |
| Income \$150K - \$200K                                        | 126      | 2.85%    | 60,738        | 7.899  |  |
| Income \$200K+                                                | 52       | 1.18%    | 66,779        | 8.679  |  |
| 2022 Med Household Inc                                        | \$56,172 |          | \$70,806      |        |  |
| 2022 Median Age                                               | 34.00    |          | 35.00         |        |  |
|                                                               |          |          |               |        |  |
|                                                               |          |          |               |        |  |