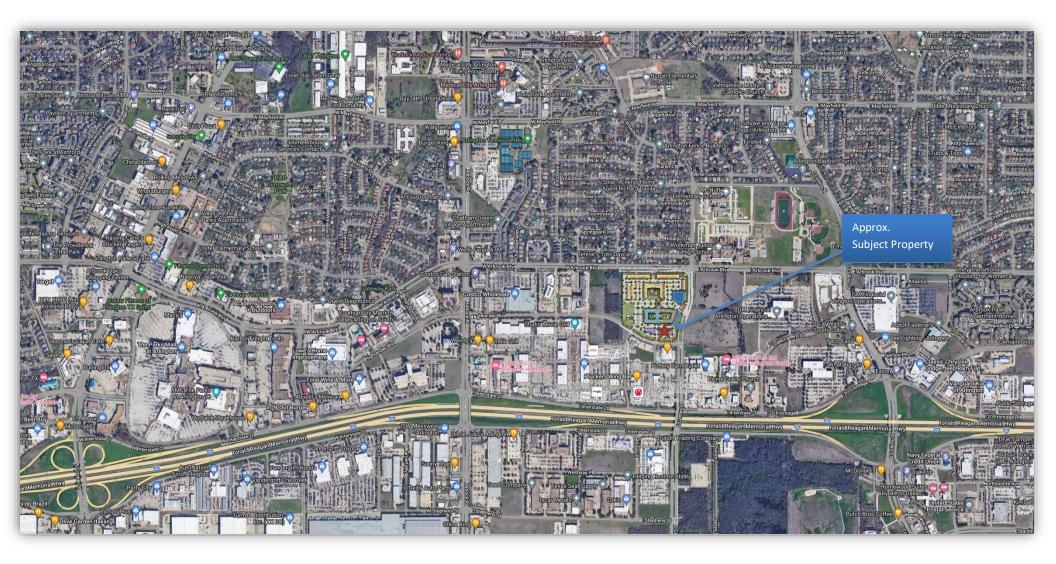

including cstore, small grocery anchor, fast food, medical and professional office
- Great Visibility/Accessibility Hard corner of Highlander Blvd & Center Street with easy access to Interstate 20, Hwy 360
- Capture South Arlington/Mansfield areas
- Located in the region's primary east-west thoroughfare that sees more than 176,000 VPD
- Densely populated area with over 355,000 within 5 miles and Avg HH incomes over \$81,000



#### **DEVELOPMENT SUMMARY**

Use: Retail, Medical, Professional Office

Lease Space: 1,500 - 23,000+ SF

Building Size: 23,000 SF

Offering Structure: Building For Lease \ Sale

**Pad Sites Available** 

Lot Size: 3 acres, part of a 24 acre mixed

use development

Zoning Future "Neighborhood Commercial

Ε"

Frontage Highlander Blvd / Center Street



# **AERIAL**





# **GOOGLE EARTH PERSPECTIVE**





#### **AREA MAP**



# PRELIMINARY SITE PLAN



## PRELIMINARY MASTER SITE PLAN



# **ELEVATION**





# **DEMOGRAPHICS — SUMMARY REPORT**

|                                    | 043444   1 81                      |        | TV 70044   |            |          |        |
|------------------------------------|------------------------------------|--------|------------|------------|----------|--------|
|                                    | 01 W Arbrook Blvo<br>Total Availab |        | , TX /6014 |            |          |        |
| Building Type: Land Class: -       | % Lease                            |        |            |            |          | MP     |
| RBA: -                             | Rent/SF/                           |        | 10/6