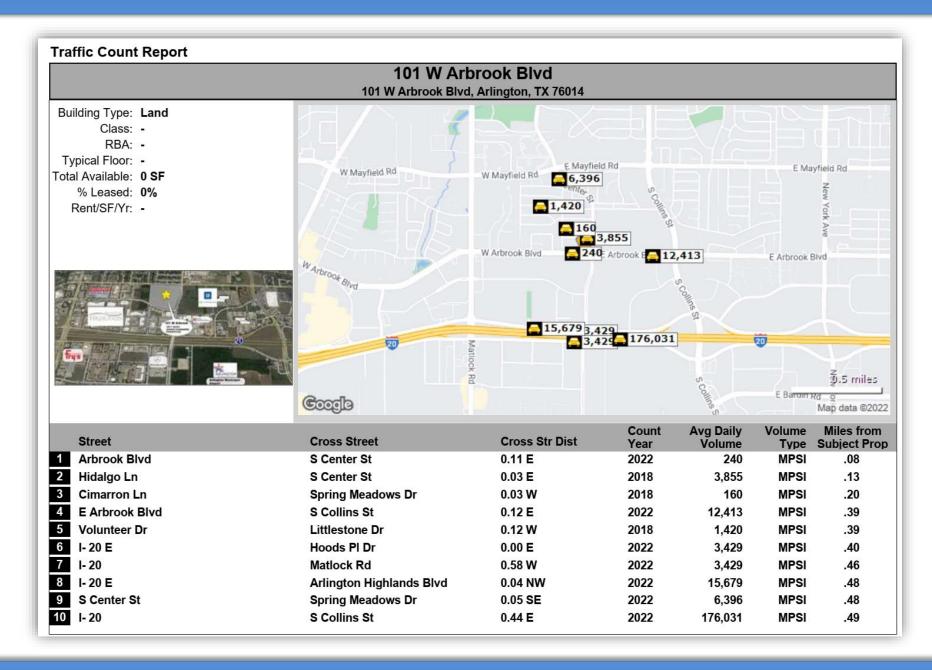

|
| ,313                                   | 28.03%                         |
| .055                                   | 22.52%                         |
| 575                                    | 12.27%                         |
| 442                                    | 9.43%                          |
| 393                                    | 8.39%                          |
| 135                                    | 2.88%                          |
| 56                                     | 1.20%                          |
| .456                                   |                                |
| ,935                                   |                                |
| ,                                      | 393<br>135<br>56<br><b>456</b> |

#### **TRAFFIC COUNTS**