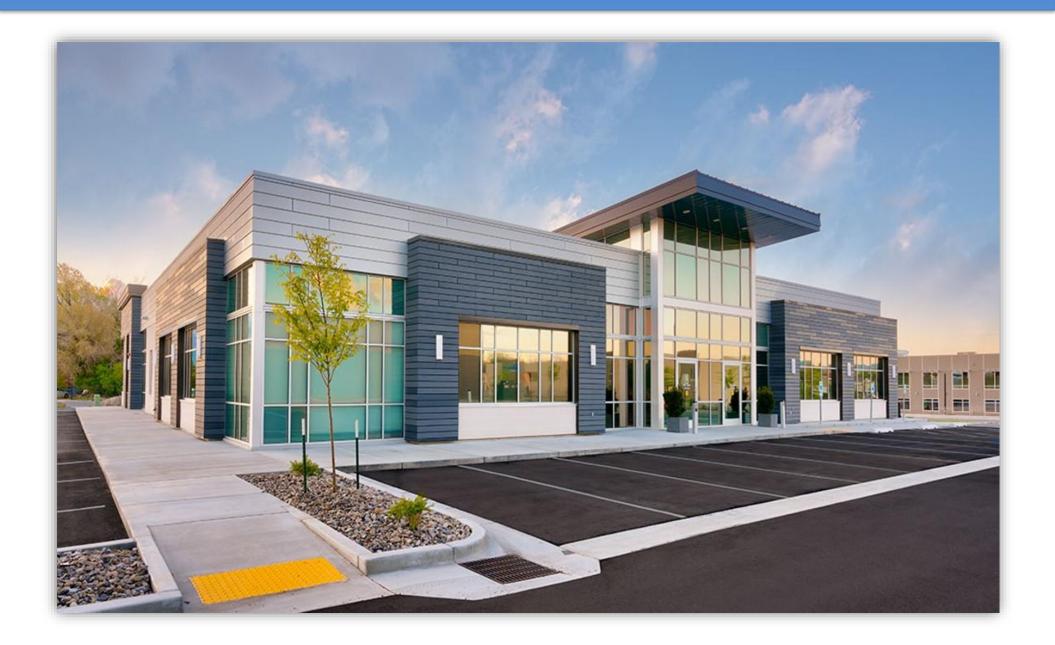

# THE HIGHLANDS



#### **DEVELOPMENT SUMMARY**

# Highlands Mixed Use Development 24 acre mixed use development NW Corner Highlander Blvd & Center Street Arlington, Texas 76014

#### **DEVELOPMENT HIGHLIGHTS**

- 24 acre mixed use development with 348 unit multifamily development, 275 unit independent living development and commercial buildings
- 23,000 SF retail/office buildings for lease
- Pad Sites for Sale
- High finish out allowance for credit tenants
- Adjacent to Arlington Highlands which is a 750,000 SF project that includes a mix of junior anchors, local boutiques, national retailers and over 25 restaurants
- Future development opportunities/lot sales including cstore, small grocery anchor, fast food, medical and professional office
- Great Visibility/Accessibility Hard corner of Highlander Blvd