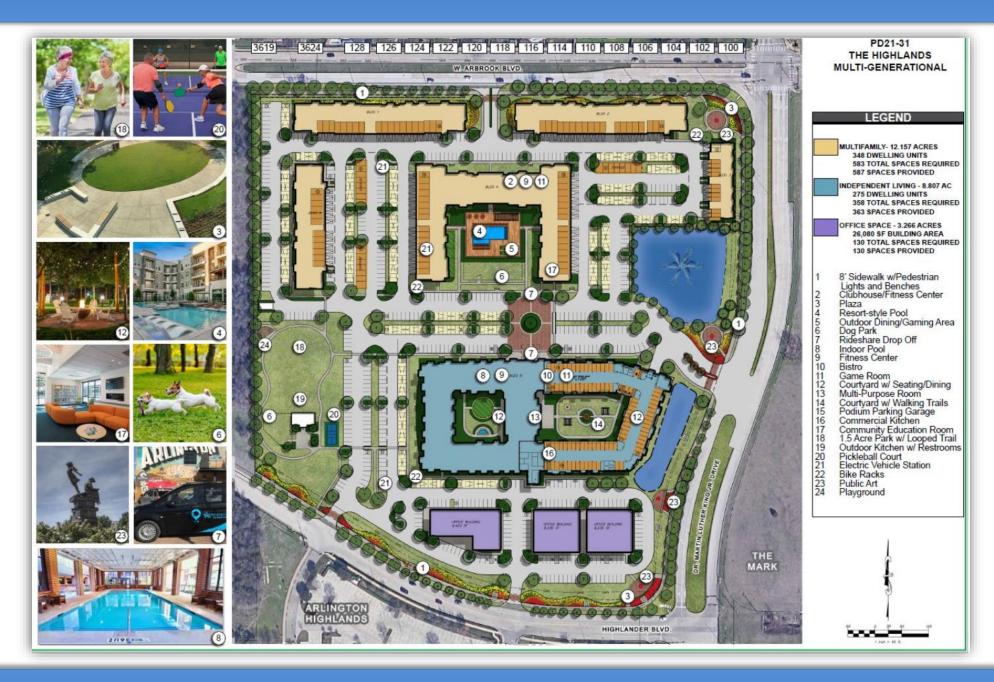

corner of Highlander Blvd & Center Street with easy access to Interstate 20, Hwy 360
- Capture South Arlington/Mansfield areas
- Located in the region's primary east-west thoroughfare that sees more than 176,000 VPD
- Densely populated area with over 355,000 within 5 miles and Avg HH incomes over \$81,000



#### **DEVELOPMENT SUMMARY**

Use: Retail, Medical, Professional Office

Lease Space: 1,500 - 23,000+ SF

Building Size: 23,000 SF

Offering Structure: Building For Lease \ Sale

**Pad Sites Available** 

Lot Size: 3 acres, part of a 24 acre mixed

use development

Zoning Future "Neighborhood Commercial

Ε"

Frontage Highlander Blvd / Center Street



# **AERIAL**





# **GOOGLE EARTH PERSPECTIVE**





#### **AREA MAP**



# PRELIMINARY SITE PLAN



## PRELIMINARY MASTER SITE PLAN



# **ELEVATION**





# **DEMOGRAPHICS — SUMMARY REPORT**

|                                    | 043444   1 81                      |        | TV 70044   |            |          |        |
|------------------------------------|------------------------------------|--------|------------|------------|----------|--------|
|                                    | 01 W Arbrook Blvo<br>Total Availab |        | , TX /6014 |            |          |        |
| Building Type: Land Class: -       | % Lease                            |        |            |            |          | MP     |
| RBA: -                             | Rent/SF/                           |        | 10/6       | como li    |          | A DEL  |
| Typical Floor: -                   | Kelli/SF/                          | 11     |