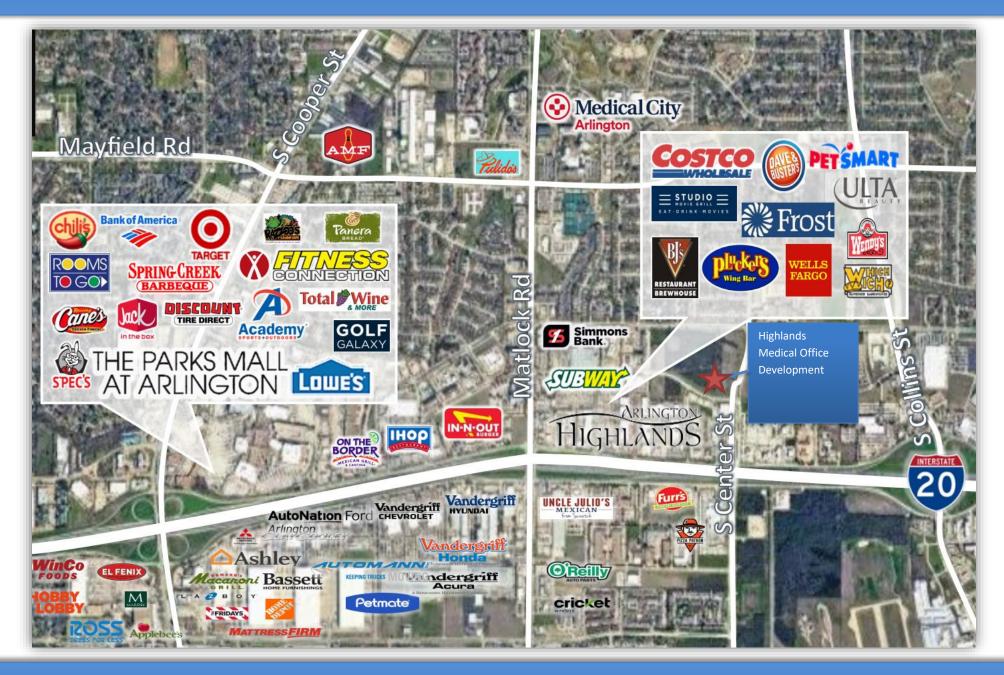

#### **AREA MAP**

#### **DEVELOPMENT HIGHLIGHTS**

- 24 acre mixed use development with 348 unit multifamily development, 275 unit independent living development and commercial buildings
- 23,000 SF retail/office buildings for lease
- Pad Sites for Sale
- High finish out allowance for credit tenants
- Adjacent to Arlington Highlands which is a 750,000 SF project that includes a mix of junior anchors, local boutiques, national retailers and over 25 restaurants
- Future development opportunities/lot sales including cstore, small grocery anchor, fast food, medical and professional office
- Great Visibility/Accessibility Hard corner of Highlander Blvd & Center Street with easy access to Interstate 20, Hwy 360
- Capture South Arlington/Mansfield areas
- Located in the region's primary east-west thoroughfare that sees more than 176,000 VPD
- Densely populated area with over 355,000 within 5 miles and Avg HH incomes over \$81,000